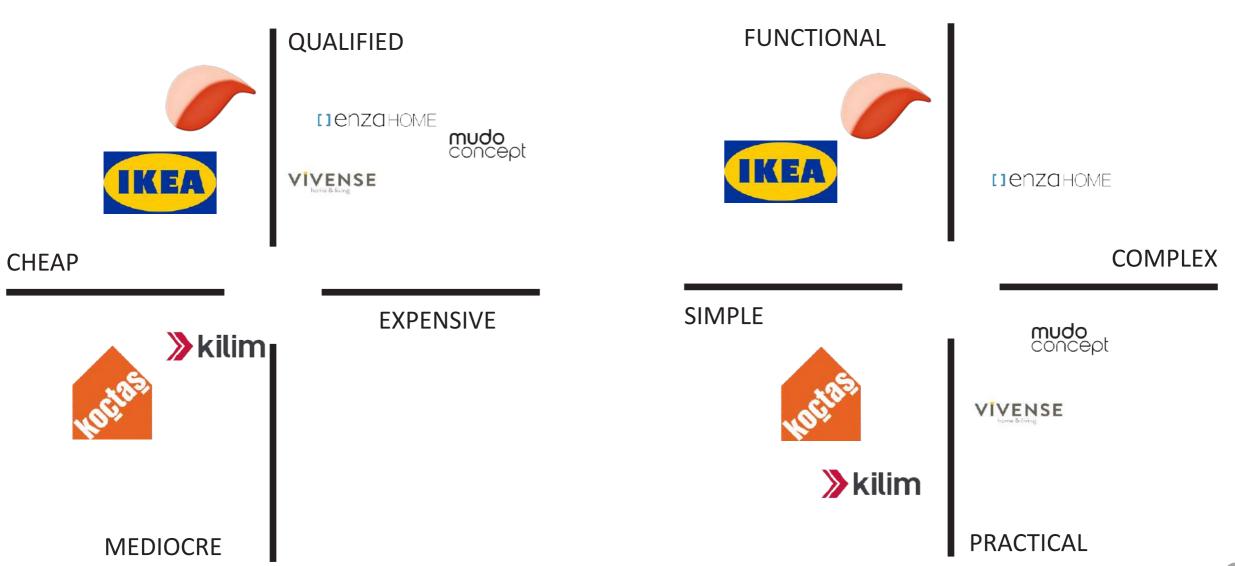

reate an aesthetic and elegant minimalism in design for young adults and flexible spaces.



# LAPTOP DIMENSIONS

11 inch (For 11-11.6 inch Laptop): 310\*220\*25mm 13 inch (For 13-13.3 inch Laptop: 340\*240\*25mm 14 inch (For 14-14.5 inch Laptop): 360\*260\*25mm 15 inch (For 15-15.6 inch Laptop): 385\*290\*2.5mm 17 inch (For 16-17.4 inch Laptop): 440\*320\*2.5mm

# REGULATIONS



## \*\*\* Ernst Neufert - Architect's Data

dimensions

functions

regulations

inspirations

# HUMAN SCALE











# RESEARCH

Needs of the client Limits of the materials Requirements of the object Opportunities of the space Conceptual design understanding

# FLAMINGO

Functional anatomy Color variation of furs Both angular and curvature form Elegant and slender sizes

# MARKET POSITIONING



# SECTOR CHARTS



# TARGET GROUP

young - adults (20 - 35)

.

minimalist lifestyle

small space / less furniture

flexible living style

# FINAL BRIEF

# 

is designed for middle-ranged <u>young-adults</u> with a <u>minimal lifestyle</u> or tiny house, to ensure <u>maximum efficiency</u> in a <u>functional</u> and minimal understanding by <u>ÖZ DESIGN.</u>



# SHAPE INSPIRATIONS





# MOOD BOARD



# **SKETCHES**



# **SKETCHES**

# PROCESS







# **PROCESS**



# PROCESS

# LOGO DESIGN



6X

15

# RHODO



Rhodo is designed for efficiency in a minimalist style.

The elegant lines combined with the smooth <u>steel</u> also the warm colors of <u>plexi-glass</u> turned this functional piece into an aesthetical furniture.

Rhodo Series include one high and one low table which can be combined together.