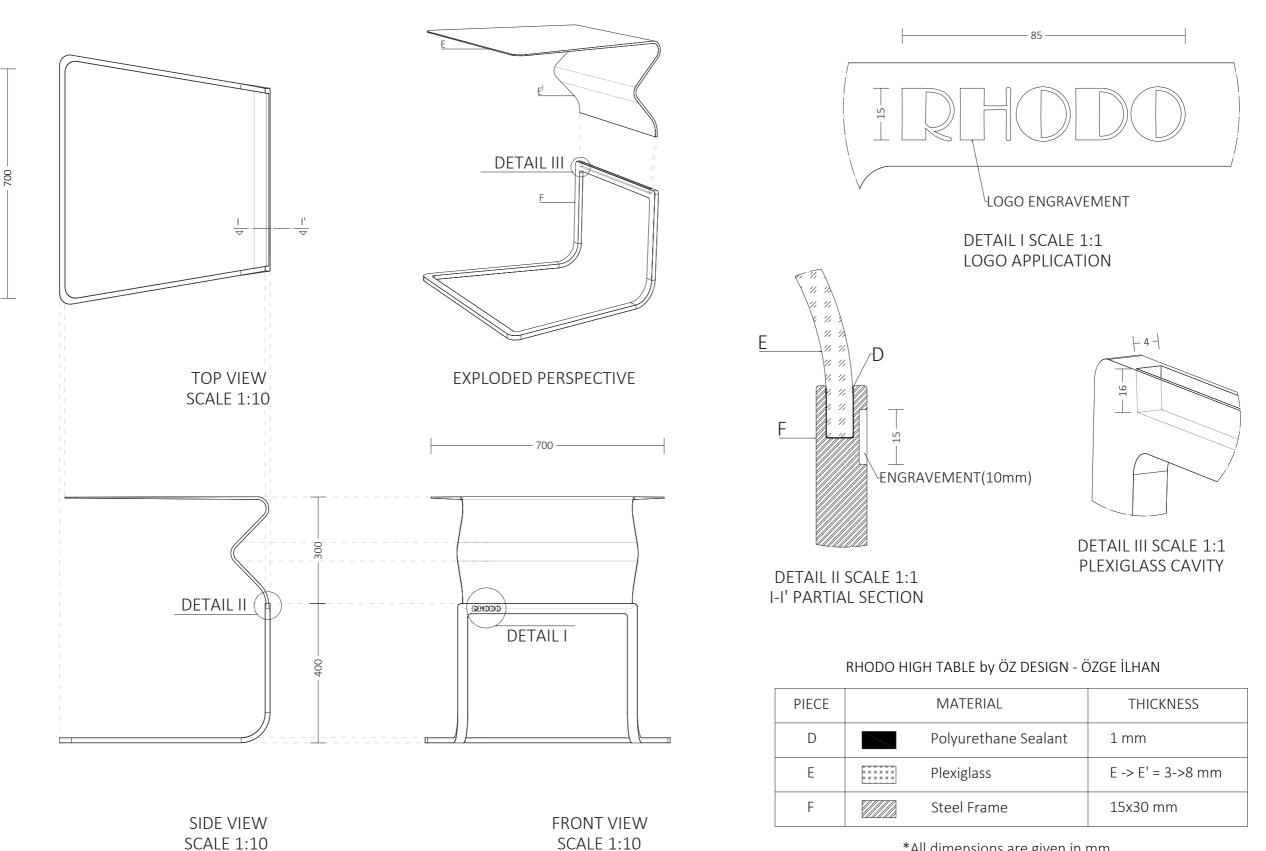

LASER ENGRAVING ON METAL SURFACE ( 5mm )

RHODO In

TECHNICAL FEATURES

850 mm

18

\*All dimensions are given in mm.