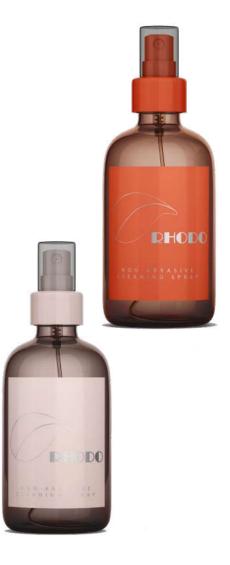

ch can be combined together.





The <u>thickness</u> and <u>color</u> of the plexi-glass changes gradually through the both products forms as a reference to the body shape and fur color of <u>flamingos</u>. Material choice, colors, form and the harmony between two products are also in linked with flamingos.









LASER ENGRAVING ON METAL SURFACE ( 5mm )

RHODO In

TECHNICAL FEATURES

850 mm

18



\*All dimensions are given in mm.





# HOW TO COMBINE

# CONCEPTUAL SHOWROOM



# RHODO WALL CLOCK



# **RHODO CUSHION**





**1** <u>SIZES</u>

- SMALL (30cm x 30cm)
- MEDIUM (45cm x 45cm)
- LARGE ( 60cm x 60cm )

- 2 <u>COVER</u>
- PATTERN
- LOGO

# PROMOTIONAL I T E M S

# **RHODO COASTER**





- SMALL

# RHODO CANDLE



# **RHODO AIR FRESHENER**





- SOLMON PINK
- REDDISH ORANGE



# **RHODO CLEANING SPRAY**



# 1 <u>SIZE</u>

SMALL (100ml)
LARGE (750ml)



# RHODO CLEANING FABRIC









- PATTERN
- LOGO
- TEXT





# (100x160x90cm) One Piece Package



RHODO is delivered to the address as installed and packaged.

# PACKAGING \*\*\*For RHODO High&Low Tables



# USER MANUAL





\*Was born on the 1<sup>st</sup> of March, 1996 in Diyarbakır.

\* Graduated from Tekirdağ Municipality Anatolian Teachers Highschool in 2014.

\*Started her ndergraduate design education in *İzmir University of Economics* in the department of *Interior Architecture and Environmental Design*.

\*Also started doing double major with the department of *Industrial Design*.

\*After graduation, applied masters degree in the field of *Design Studies* in 2020.



# **DESIGNER** 33



# Asst. P