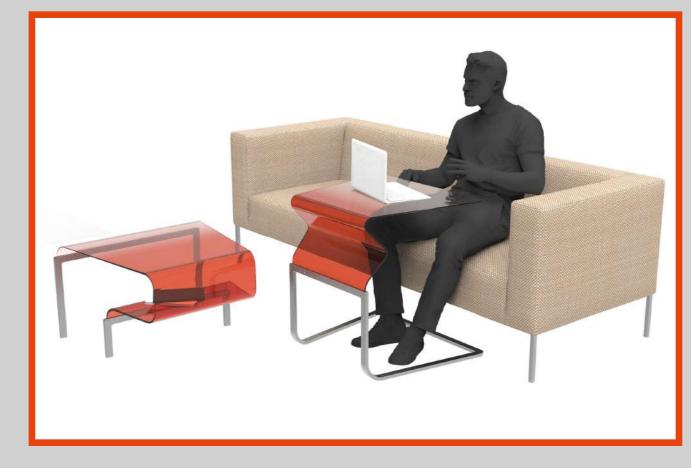

# RHODO

Rhodo is designed for efficiency in a minimalist style.

The elegant lines combined with the smooth <u>steel</u> also the warm colors of <u>plexi-glass</u> turned this functional piece into an aesthetical furniture.

Rhodo Series include one high and one low table which can be combined together.

The <u>thickness</u> and <u>color</u> of the plexi-glass changes gradually through the both products forms as a reference to the body shape and fur color of <u>flamingos</u>. Material choice, colors, form and the harmony between two products are also in linked with flamingos.