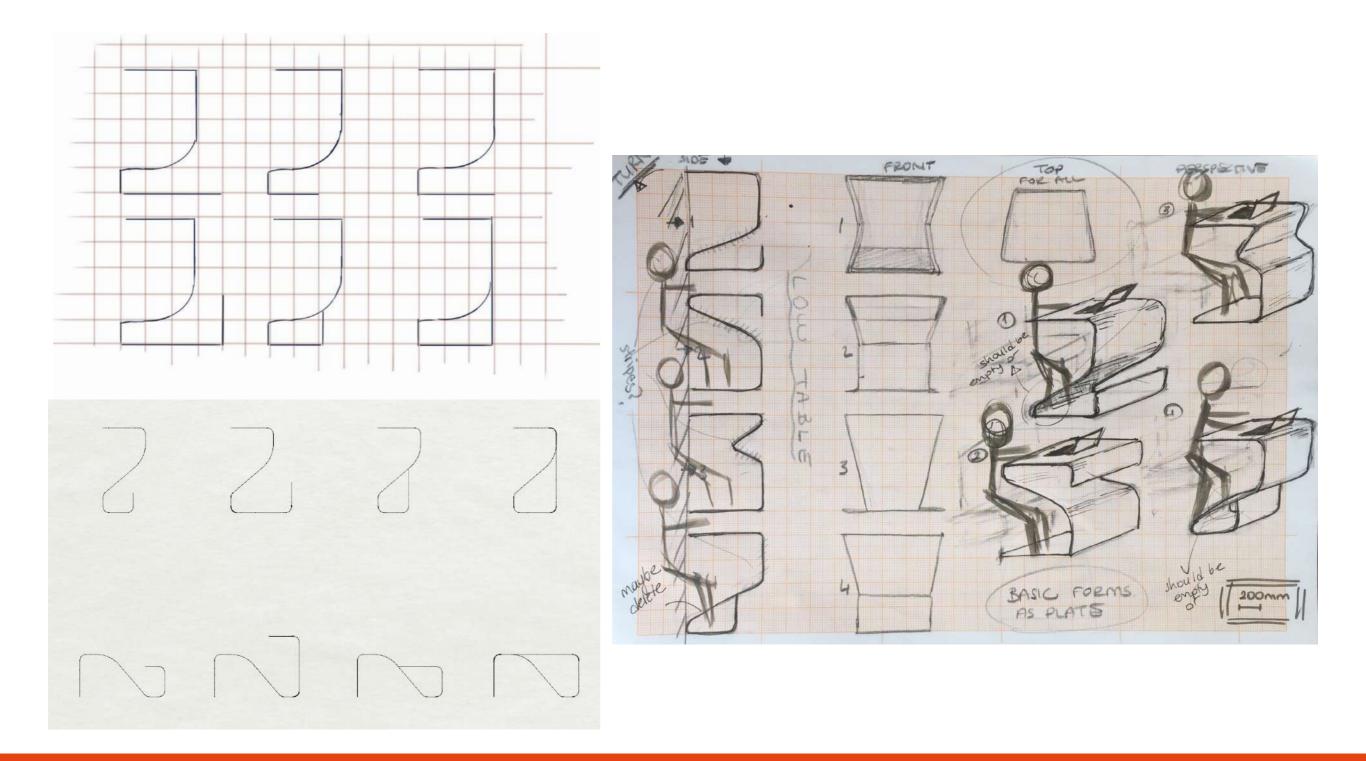

*\*\* Ernst Neufert - Architect's Data

dimensions

functions

regulations

inspirations

# HUMAN SCALE











# RESEARCH

Needs of the client Limits of the materials Requirements of the object Opportunities of the space Conceptual design understanding

# FLAMINGO

Functional anatomy Color variation of furs Both angular and curvature form Elegant and slender sizes

# MARKET POSITIONING



# SECTOR CHARTS



# TARGET GROUP

young - adults (20 - 35)

.

minimalist lifestyle

small space / less furniture

flexible living style

# FINAL BRIEF

# 

is designed for middle-ranged <u>young-adults</u> with a <u>minimal lifestyle</u> or tiny house, to ensure <u>maximum efficiency</u> in a <u>functional</u> and minimal understanding by <u>ÖZ DESIGN.</u>



# SHAPE INSPIRATIONS





# MOOD BOARD



# **SKETCHES**



# **SKETCHES**

# PROCESS







# **PROCESS**



# PROCESS

# LOGO DESIGN



6X

15

# RHODO



Rhodo is designed for efficiency in a minimalist style.

The elegant lines combined with the smooth <u>steel</u> also the warm colors of <u>plexi-glass</u> turned this functional piece into an aesthetical furniture.

Rhodo Series include one high and one low table which can be combined together.





The <u>thickness</u> and <u>color</u> of the plexi-glass changes gradually through the both products forms as a reference to the body shape and fur color of <u>flamingos</u>. Material choice, colors, form and the harmony between two products are also in linked with flamingos.









LASER ENGRAVING ON METAL SURFACE ( 5mm )

RHODO In

TECHNICAL FEATURES

850 mm

18



\*All dim