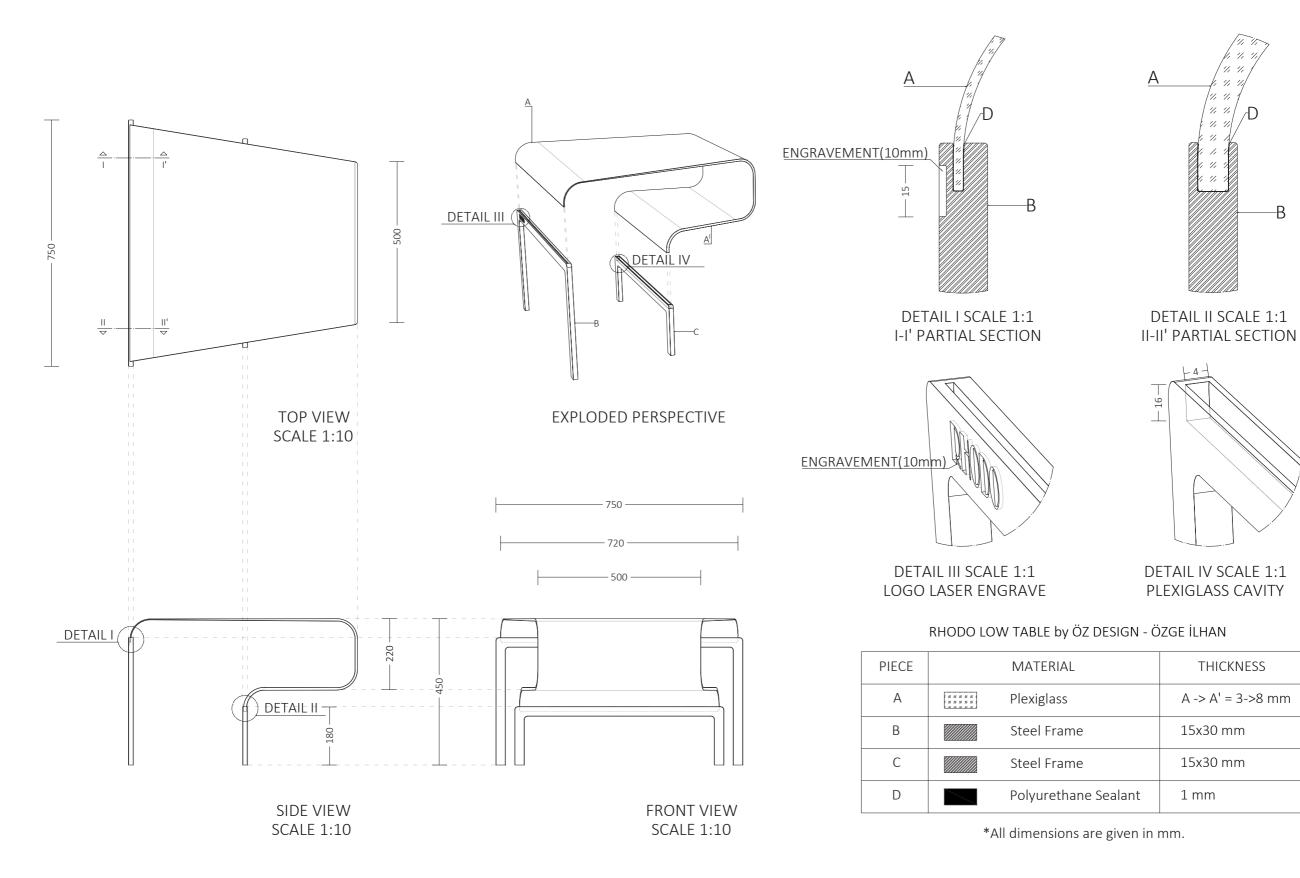

LASER ENGRAVING ON METAL SURFACE ( 5mm )

RHODO In

TECHNICAL FEATURES

850 mm

18

\*All dimensions are given in mm.