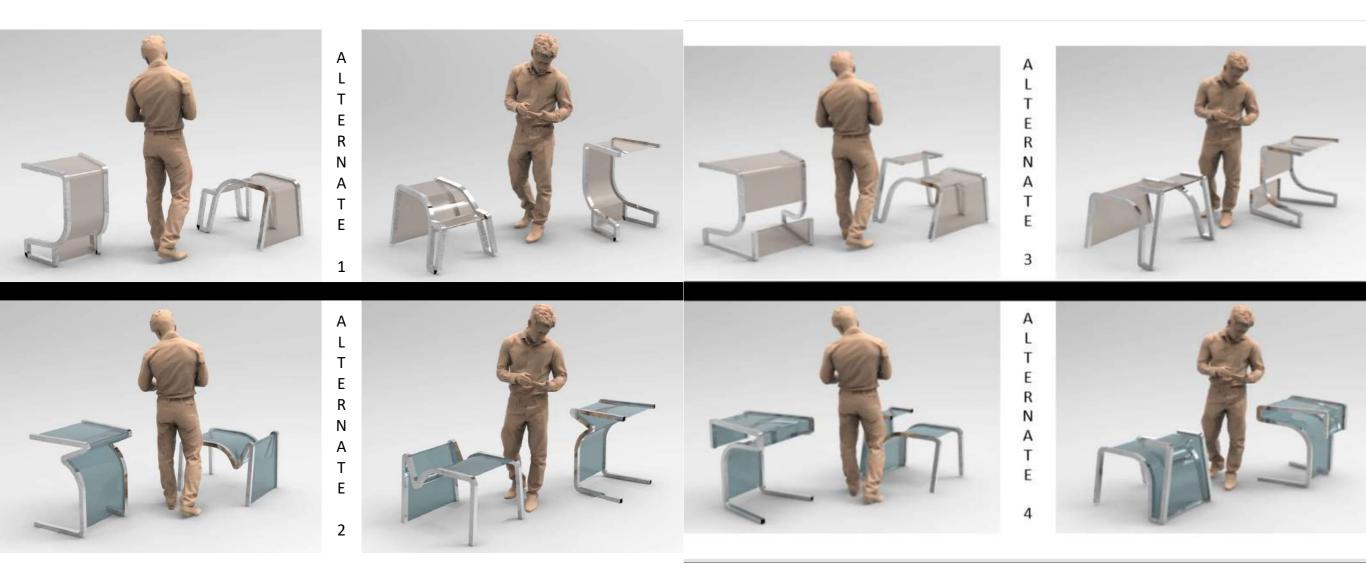

functions

regulations

inspirations

# HUMAN SCALE











# RESEARCH

Needs of the client Limits of the materials Requirements of the object Opportunities of the space Conceptual design understanding

# FLAMINGO

Functional anatomy Color variation of furs Both angular and curvature form Elegant and slender sizes

# MARKET POSITIONING



# SECTOR CHARTS



# TARGET GROUP

young - adults (20 - 35)

.

minimalist lifestyle

small space / less furniture

flexible living style

# FINAL BRIEF

# 

is designed for middle-ranged <u>young-adults</u> with a <u>minimal lifestyle</u> or tiny house, to ensure <u>maximum efficiency</u> in a <u>functional</u> and minimal understanding by <u>ÖZ DESIGN.</u>



# SHAPE INSPIRATIONS





# MOOD BOARD



# **SKETCHES**



# **SKETCHES**

# PROCESS







# **PROCESS**



# PROCESS

# LOGO DESIGN



6X

15

# RHODO



Rhodo is designed for efficiency in a minimalist style.

The elegant lines combined with the smooth <u>steel</u> also the warm colors of <u>plexi-glass</u> turned this functional piece into an aesthetical furniture.

Rhodo Series include one high and one low table which can be combined together.





The <u>thickness</u> and <u>color</u> of the plexi-glass changes gradually through the both products forms as a reference to the body shape and fur color of <u>flamingos</u>. Material choice, colors, form and the harmony between two products are also in linked with flamingos.









LASER ENGRAVING ON METAL SURFACE ( 5mm )

RHODO In

TECHNICAL FEATURES

850 mm

18



\*All dimensions are given in mm.





# HOW TO COMBINE

# C