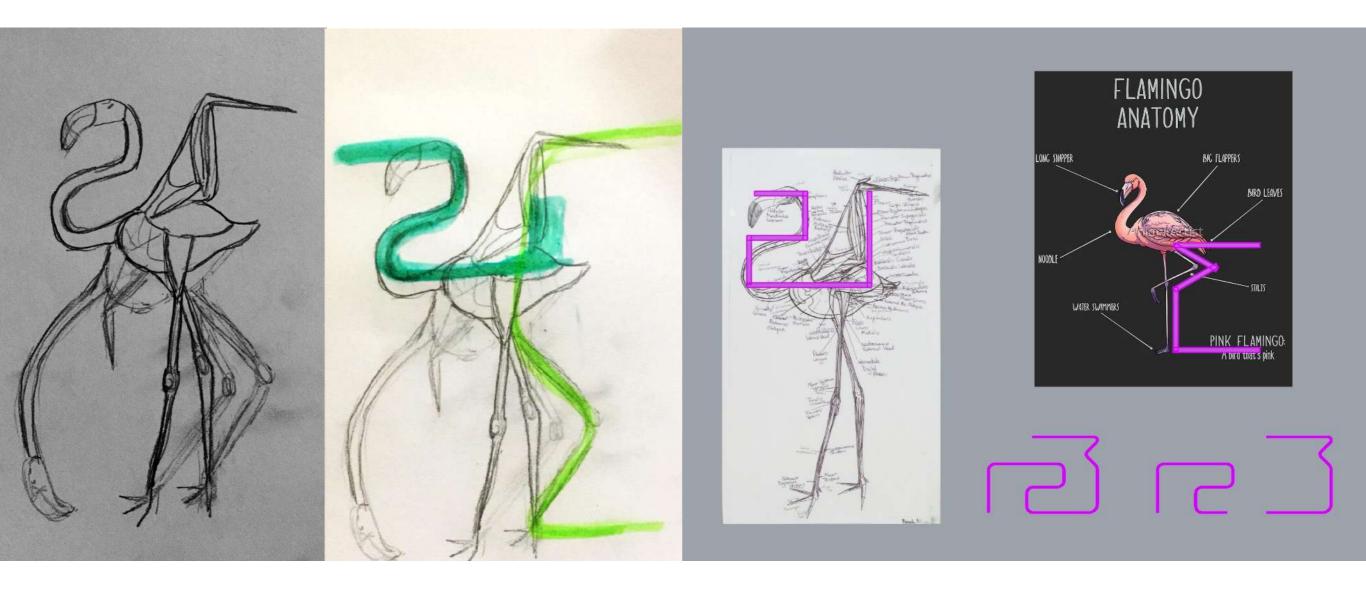

# FLAMINGO

Functional anatomy Color variation of furs Both angular and curvature form Elegant and slender sizes

# SHAPE INSPIRATIONS

# MOOD BOARD

Rhodo Series include one high and one low table which can be combined together.

The <u>thickness</u> and <u>color</u> of the plexi-glass changes gradually through the both products forms as a reference to the body shape and fur color of <u>flamingos</u>. Material choice, colors, form and the harmony between two products are also in linked with flamingos.