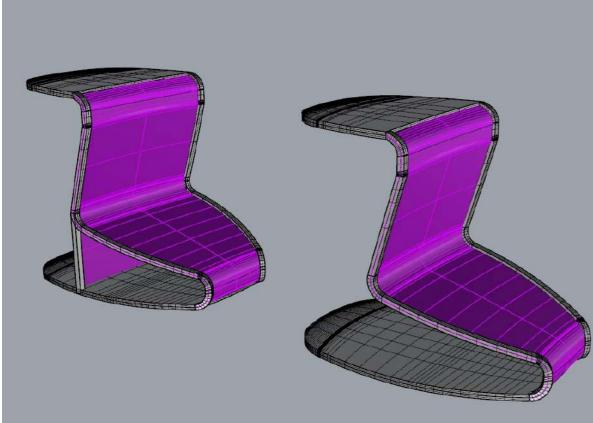

# RHODO

Rhodo is designed for efficiency in a minimalist style.

The elegant lines combined with the smooth <u>steel</u> also the warm colors of <u>plexi-glass</u> turned this functional piece into an aesthetical furniture.

Rhodo Series include one high and one low table which can be combined together.

The <u>thickness</u> and <u>color</u> of the plexi-glass changes gradually through the both products forms as a reference to the body shape and fur color of <u>flamingos</u>. Material choice, colors, form and the harmony between two products are also in linked with flamingos.