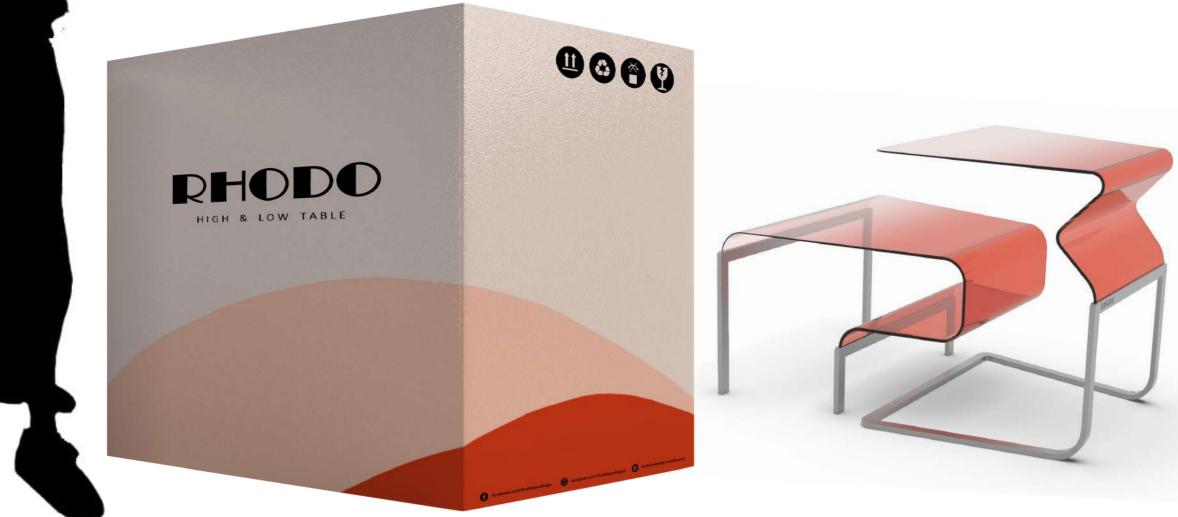

# RHODO

Rhodo is designed for efficiency in a minimalist style.

The elegant lines combined with the smooth <u>steel</u> also the warm colors of <u>plexi-glass</u> turned this functional piece into an aesthetical furniture.

Rhodo Series include one high and one low table which can be combined together.

The <u>thickness</u> and <u>color</u> of the plexi-glass changes gradually through the both products forms as a reference to the body shape and fur color of <u>flamingos</u>. Material choice, colors, form and the harmony between two products are also in linked with flamingos.

# (100x160x90cm) One Piece Package

RHODO is delivered to the address as installed and packaged.

# PACKAGING \*\*\*For RHODO High&Low Tables