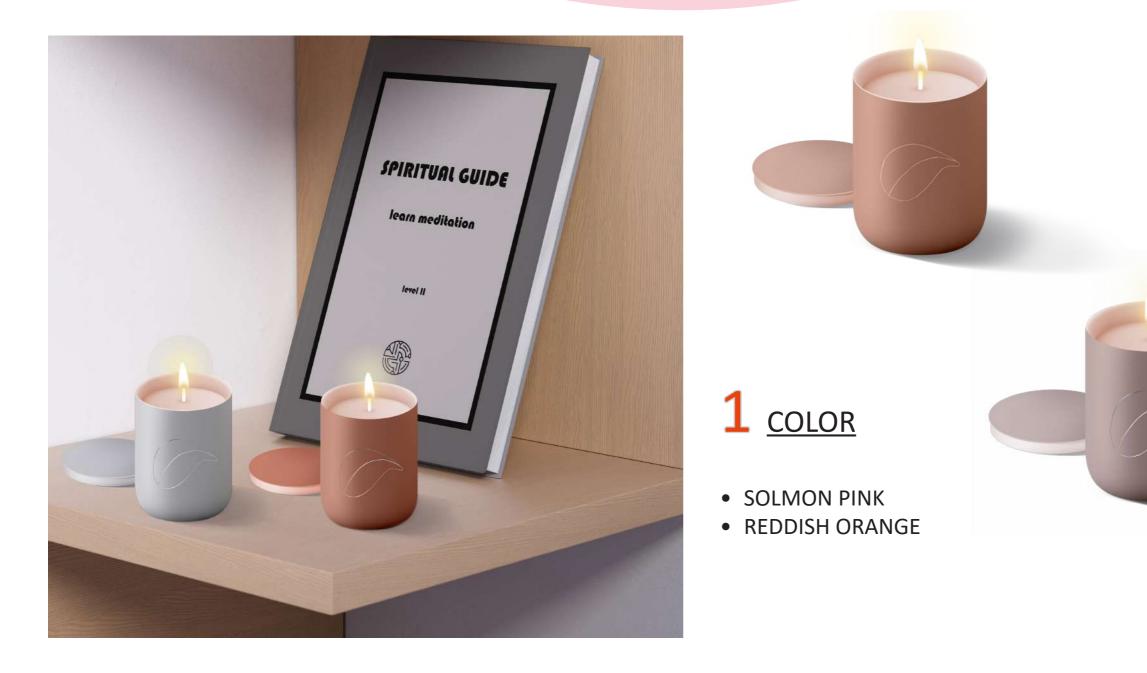

l furniture.

Rhodo Series include one high and one low table which can be combined together.





The <u>thickness</u> and <u>color</u> of the plexi-glass changes gradually through the both products forms as a reference to the body shape and fur color of <u>flamingos</u>. Material choice, colors, form and the harmony between two products are also in linked with flamingos.









LASER ENGRAVING ON METAL SURFACE ( 5mm )

RHODO In

TECHNICAL FEATURES

850 mm

18



\*All dimensions are given in mm.





# HOW TO COMBINE

# CONCEPTUAL SHOWROOM



# RHODO WALL CLOCK



# **RHODO CUSHION**





**1** <u>SIZES</u>

- SMALL (30cm x 30cm)
- MEDIUM (45cm x 45cm)
- LARGE ( 60cm x 60cm )

- 2 <u>COVER</u>
- PATTERN
- LOGO

# PROMOTIONAL I T E M S

# **RHODO COASTER**





- SMALL

# RHODO CANDLE



# **RHODO AIR FRESHENER**





- SOLMON PINK
- REDDISH ORANGE



# **RHODO CLEANING SPRAY**



# 1 <u>SIZE</u>

SMALL (100ml)
LARGE (750ml)



# RHODO CLEANING FABRIC









- PATTERN
- LOGO
- TEXT





# (100x160x90cm) One Piece Package



RHODO is delivered to the address as installed and packaged.

# PACKAGING \*\*\*For RHODO High&Low Tables



# USER MANUAL





\*Was born on the 1<sup>st</sup> of March, 1996 in Diyarbakır.

\* Graduated from Tekirdağ Municipality Anatolian Teachers Highschool in 2014.

\*Started her ndergraduate design education in *İzmir University of Economics* in the department of *Interior Architecture and Environmental Design*.

\*Also started doing double major with the department of *Industrial Design*.

\*After graduation, applied masters degree in the fie