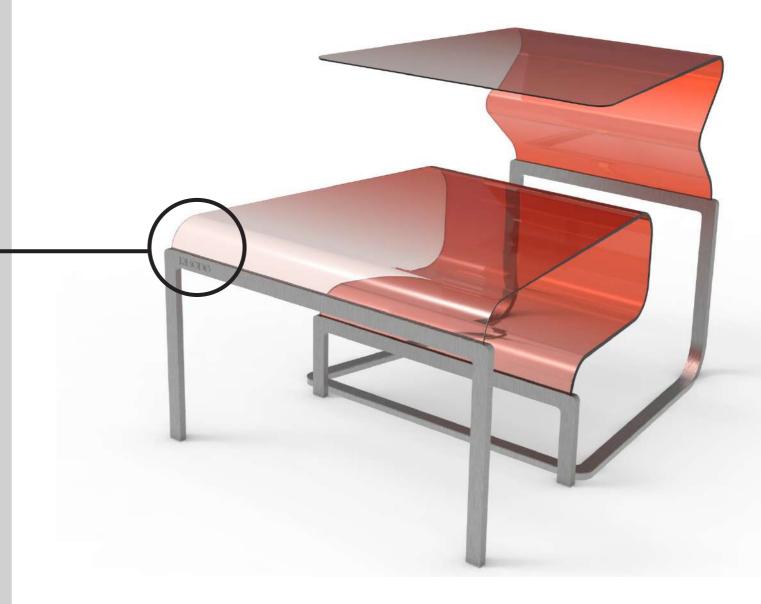

# RHODO

Rhodo is designed for efficiency in a minimalist style.

The elegant lines combined with the smooth <u>steel</u> also the warm colors of <u>plexi-glass</u> turned this functional piece into an aesthetical furniture.

Rhodo Series include one high and one low table which can be combined together.

The <u>thickness</u> and <u>color</u> of the plexi-glass changes gradually through the both products forms as a reference to the body shape and fur color of <u>flamingos</u>. Material choice, colors, form and the harmony between two products are also in linked with flamingos.