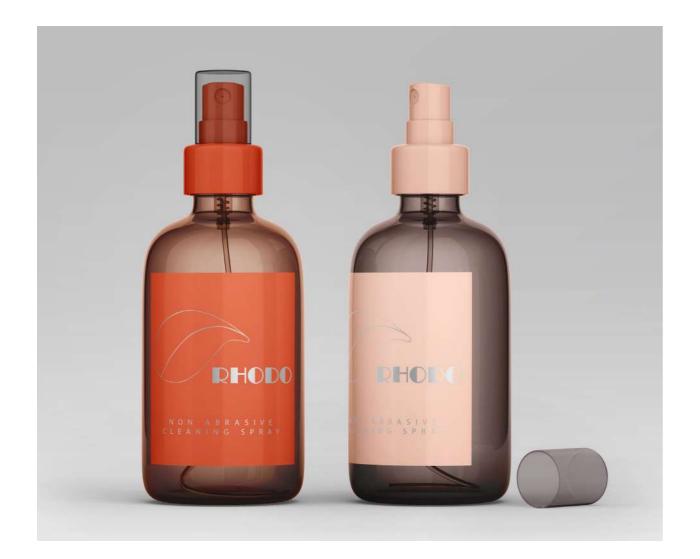

clude one high and one low table which can be combined together.





The <u>thickness</u> and <u>color</u> of the plexi-glass changes gradually through the both products forms as a reference to the body shape and fur color of <u>flamingos</u>. Material choice, colors, form and the harmony between two products are also in linked with flamingos.









LASER ENGRAVING ON METAL SURFACE ( 5mm )

RHODO In

TECHNICAL FEATURES

850 mm

18



\*All dimensions are given in mm.





# HOW TO COMBINE

# CONCEPTUAL SHOWROOM



# RHODO WALL CLOCK



# **RHODO CUSHION**





**1** <u>SIZES</u>

- SMALL (30cm x 30cm)
- MEDIUM (45cm x 45cm)
- LARGE ( 60cm x 60cm )

- 2 <u>COVER</u>
- PATTERN
- LOGO

# PROMOTIONAL I T E M S

# **RHODO COASTER**





- SMALL

# RHODO CANDLE



# **RHODO AIR FRESHENER**





- SOLMON PINK
- REDDISH ORANGE



# **RHODO CLEANING SPRAY**



# 1 <u>SIZE</u>

SMALL (100ml)
LARGE (750ml)



# RHODO CLEANING FABRIC









- PATTERN
- LOGO
- TEXT





# (100x160x90cm) One Piece Package



RHODO is delivered to the address as installed and packaged.

# PACKAGING \*\*\*For RHODO High&Low Tables



# USER MANUAL





\*Was born on the 1<sup>st</sup> of March, 1996 in Diyarbakır.

\* Graduated from Tekirdağ Municipality Anatolian Teachers Highschool in 2014.

\*Started her ndergraduate design education in *İzmir University of Economics* in the department of *Interior Architecture and Environmental Design*.

\*Also started doing double major with the department of *Industrial Design*.

\*After graduation, applied masters degree in the field of *Design Studies* in 202