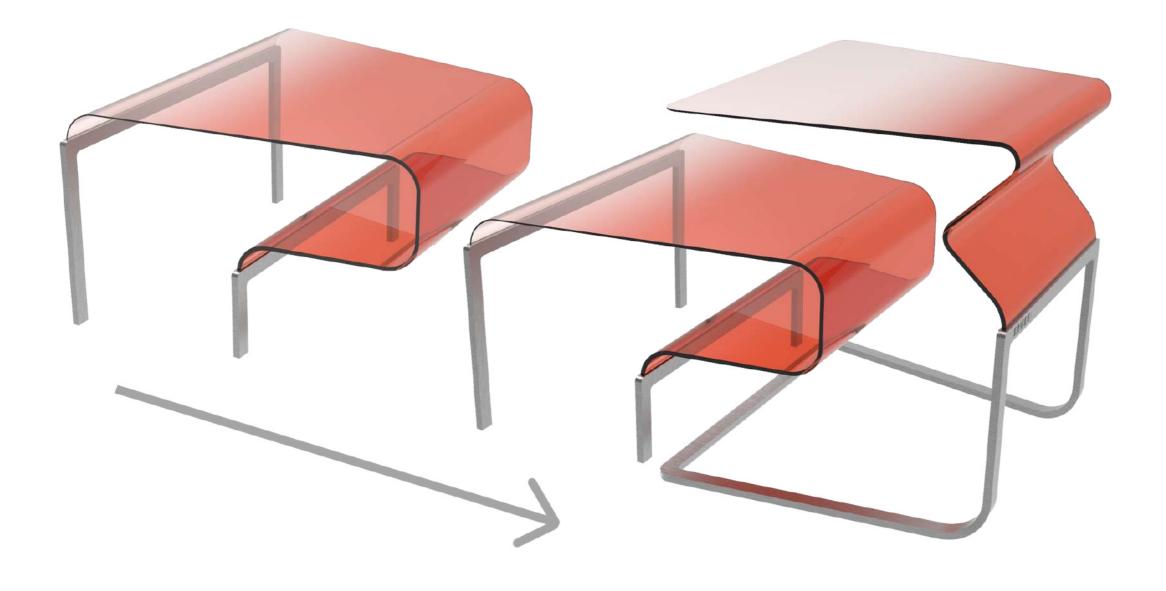

# RHODO

Rhodo is designed for efficiency in a minimalist style.

The elegant lines combined with the smooth <u>steel</u> also the warm colors of <u>plexi-glass</u> turned this functional piece into an aesthetical furniture.

Rhodo Series include one high and one low table which can be combined together.

The <u>thickness</u> and <u>color</u> of the plexi-glass changes gradually through the both products forms as a reference to the body shape and fur color of <u>flamingos</u>. Material choice, colors, form and the harmony between two products are also in linked with flamingos.