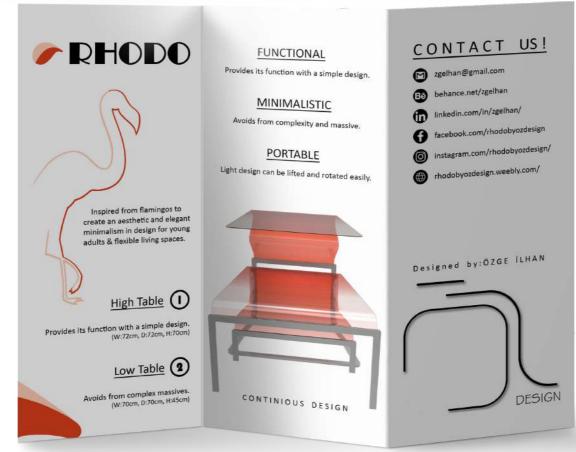

# **BRAND EXTENSION**

RHODO Series designed by Özge İLHAN as a brand extension of ÖZ Design. Inspired from flamingos to create an aesthetic and elegant minimalism in design for young adults and flexible spaces.

# TARGET GROUP

young - adults (20 - 35)

.

minimalist lifestyle

small space / less furniture

flexible living style

# 

is designed for middle-ranged <u>young-adults</u> with a <u>minimal lifestyle</u> or tiny house, to ensure <u>maximum efficiency</u> in a <u>functional</u> and minimal understanding by <u>ÖZ DESIGN.</u>