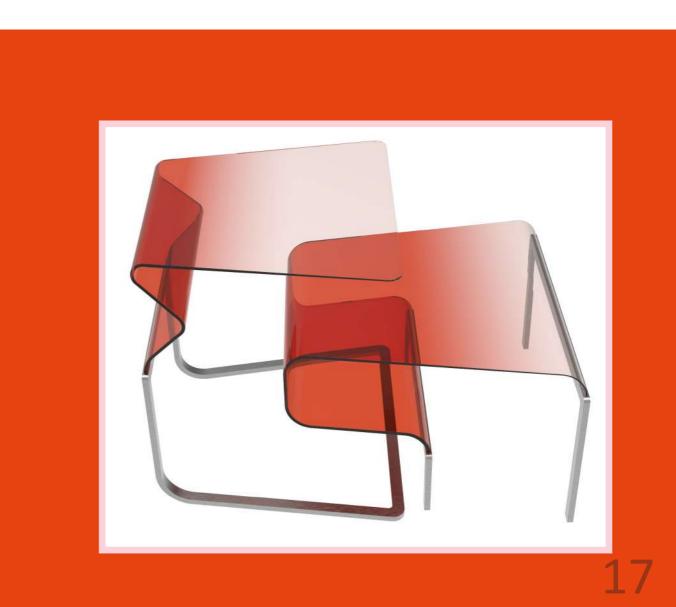

Rhodo Series include one high and one low table which can be combined together.

The <u>thickness</u> and <u>color</u> of the plexi-glass changes gradually through the both products forms as a reference to the body shape and fur color of <u>flamingos</u>. Material choice, colors, form and the harmony between two products are also in linked with flamingos.

# HOW TO COMBINE