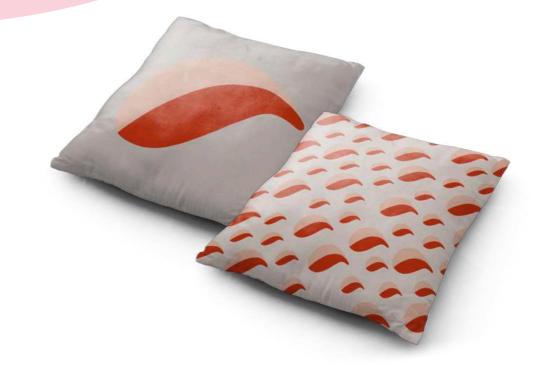

# **RHODO CUSHION**

**1** <u>SIZES</u>

- SMALL (30cm x 30cm)
- MEDIUM (45cm x 45cm)
- LARGE ( 60cm x 60cm )

- 2 <u>COVER</u>
- PATTERN
- LOGO