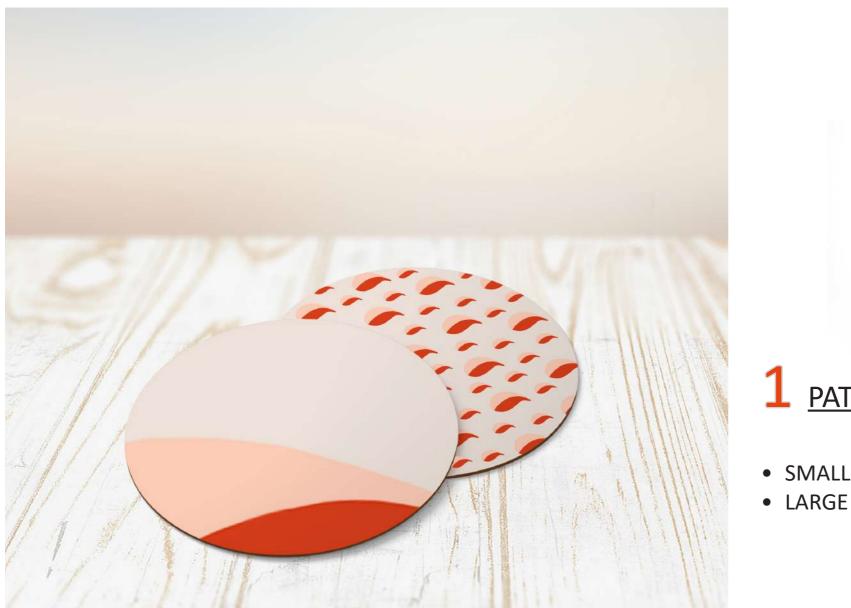

onal piece into an aesthetical furniture.

Rhodo Series include one high and one low table which can be combined together.





The <u>thickness</u> and <u>color</u> of the plexi-glass changes gradually through the both products forms as a reference to the body shape and fur color of <u>flamingos</u>. Material choice, colors, form and the harmony between two products are also in linked with flamingos.









LASER ENGRAVING ON METAL SURFACE ( 5mm )

RHODO In

TECHNICAL FEATURES

850 mm

18



\*All dimensions are given in mm.





# HOW TO COMBINE

# CONCEPTUAL SHOWROOM



# RHODO WALL CLOCK



# **RHODO CUSHION**





**1** <u>SIZES</u>

- SMALL (30cm x 30cm)
- MEDIUM (45cm x 45cm)
- LARGE ( 60cm x 60cm )

- 2 <u>COVER</u>
- PATTERN
- LOGO

# PROMOTIONAL I T E M S

# **RHODO COASTER**





- SMALL

# RHODO CANDLE



# **RHODO AIR FRESHENER**





- SOLMON PINK
- REDDISH ORANGE



# **RHODO CLEANING SPRAY**



# 1 <u>SIZE</u>

SMALL (100ml)
LARGE (750ml)



# RHODO CLEANING FABRIC









- PATTERN
- LOGO
- TEXT





# (100x160x90cm) One Piece Package



RHODO is delivered to the address as installed and packaged.

# PACKAGING \*\*\*For RHODO High&Low Tables



# USER MANUAL





\*Was born on the 1<sup>st</sup> of March, 1996 in Diyarbakır.

\* Graduated from Tekirdağ Municipality Anatolian Teachers Highschool in 2014.

\*Started her ndergraduate design education in *İzmir University of Economics* in the department of *Interior Architecture and Environmental Design*.

\*Also started doing double major with the department of *Industrial Design*.

\*After graduation, appl