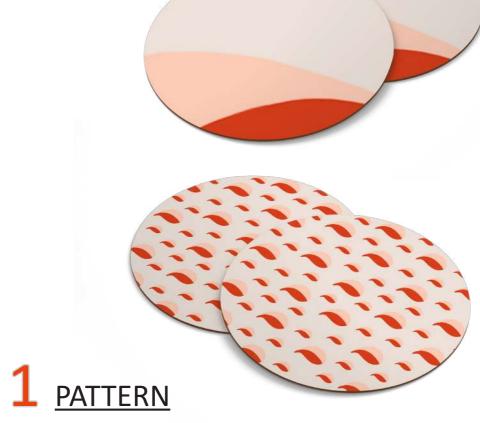

al piece into an aesthetical furniture.

Rhodo Series include one high and one low table which can be combined together.





The <u>thickness</u> and <u>color</u> of the plexi-glass changes gradually through the both products forms as a reference to the body shape and fur color of <u>flamingos</u>. Material choice, colors, form and the harmony between two products are also in linked with flamingos.









LASER ENGRAVING ON METAL SURFACE ( 5mm )

RHODO In

TECHNICAL FEATURES

850 mm

18



\*All dimensions are given in mm.





# HOW TO COMBINE

# CONCEPTUAL SHOWROOM



# RHODO WALL CLOCK



# **RHODO CUSHION**





**1** <u>SIZES</u>

- SMALL (30cm x 30cm)
- MEDIUM (45cm x 45cm)
- LARGE ( 60cm x 60cm )

- 2 <u>COVER</u>
- PATTERN
- LOGO

# PROMOTIONAL I T E M S

# **RHODO COASTER**





- SMALL

# RHODO CANDLE



# **RHODO AIR FRESHENER**





- SOLMON PINK
- REDDISH ORANGE



# **RHODO CLEANING SPRAY**



# 1 <u>SIZE</u>

SMALL (100ml)
LARGE (750ml)



# RHODO CLEANING FABRIC









- PATTERN
- LOGO
- TEXT





# (100x160x90cm) One Piece Package



RHODO is delivered to the address as installed and packaged.

# PACKAGING \*\*\*For RHODO High&Low Tables



# USER MANUAL





\*Was born on the 1<sup>st</sup> of March, 1996 in Diyarbakır.

\* Graduated from Tekirdağ Municipality Anatolian Teachers Highschool in 2014.

\*Started her ndergraduate design education in *İzmir University of Economics* in the department of *Interior Architecture and Environmental Design*.

\*Also started doing double major with the department of *Industrial Design*.

\*After graduation, applie