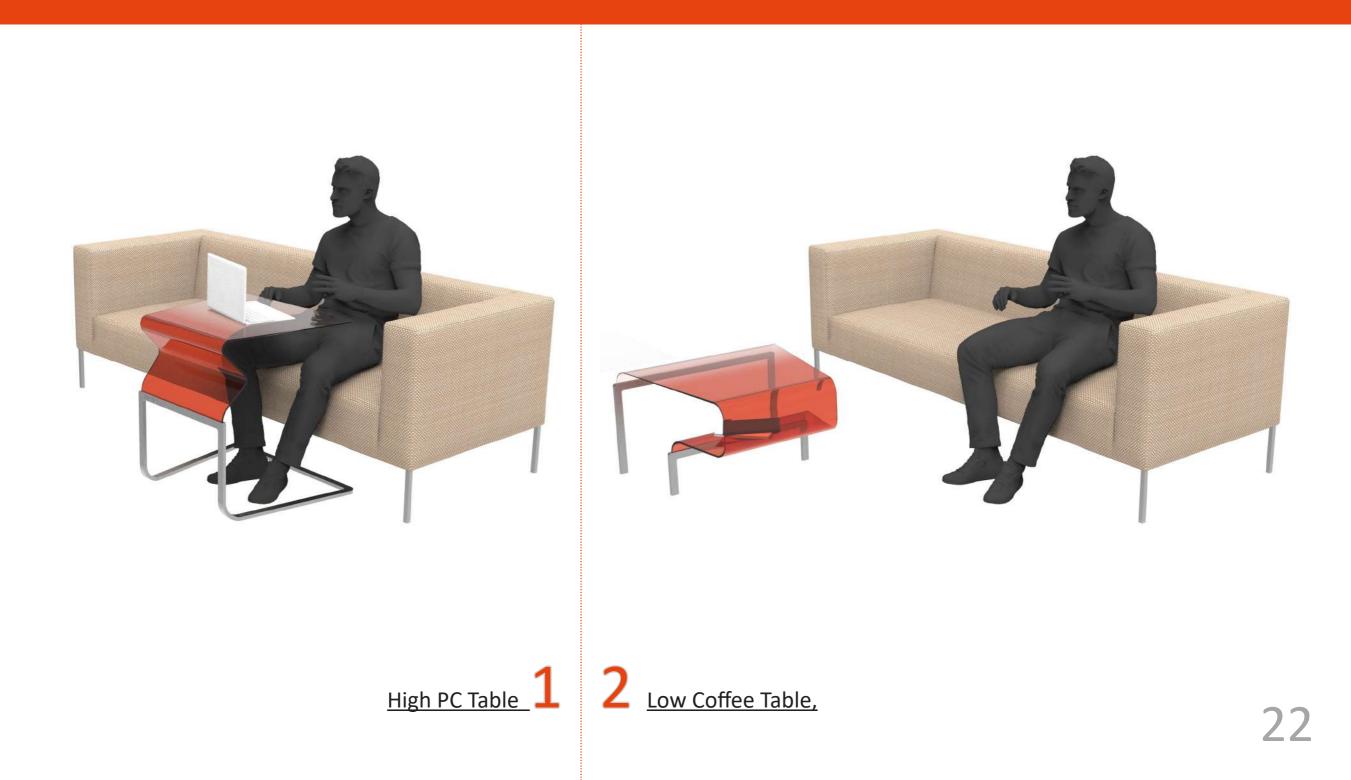

PROCESS

# LOGO DESIGN



6X

15

# RHODO



Rhodo is designed for efficiency in a minimalist style.

The elegant lines combined with the smooth <u>steel</u> also the warm colors of <u>plexi-glass</u> turned this functional piece into an aesthetical furniture.

Rhodo Series include one high and one low table which can be combined together.





The <u>thickness</u> and <u>color</u> of the plexi-glass changes gradually through the both products forms as a reference to the body shape and fur color of <u>flamingos</u>. Material choice, colors, form and the harmony between two products are also in linked with flamingos.









LASER ENGRAVING ON METAL SURFACE ( 5mm )

RHODO In

TECHNICAL FEATURES

850 mm

18



\*All dimensions are given in mm.





# HOW TO COMBINE

# CONCEPTUAL SHOWROOM



# RHODO WALL CLOCK



# **RHODO CUSHION**





**1** <u>SIZES</u>

- SMALL (30cm x 30cm)
- MEDIUM (45cm x 45cm)
- LARGE ( 60cm x 60cm )

- 2 <u>COVER</u>
- PATTERN
- LOGO

# PROMOTIONAL I T E M S

# **RHODO COASTER**





- SMALL

# RHODO CANDLE



# **RHODO AIR FRESHENER**





- SOLMON PINK
- REDDISH ORANGE



# **RHODO CLEANING SPRAY**



# 1 <u>SIZE</u>

SMALL (100ml)
LARGE (750ml)



# RHODO CLEANING FABRIC









- PATTERN
- LOGO
- TEXT





# (100x160x90cm) One Piece Package



RHODO is delivered to the address as installed and packaged.

# PACKAGING \*\*\*For RHODO High&Low Tables



# USER MANUAL





\*Was born on the 1<sup>st</sup> of March, 1996 in Diyarbakır.

\* Graduated from Tekirdağ Municipality Anatolian Teachers Highschool in 2014.

\*Started her ndergraduate design