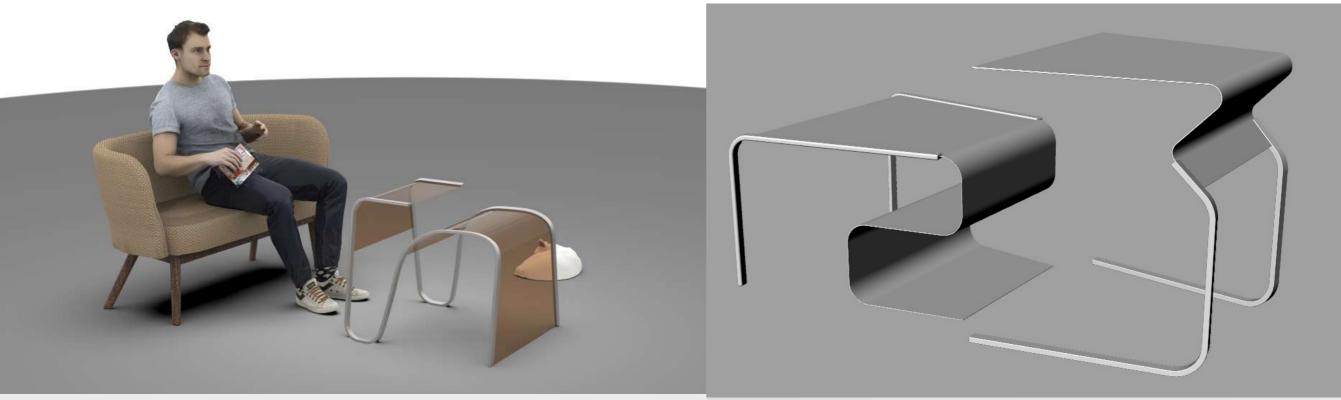

# RHODO

Rhodo is designed for efficiency in a minimalist style.

The elegant lines combined with the smooth <u>steel</u> also the warm colors of <u>plexi-glass</u> turned this functional piece into an aesthetical furniture.

Rhodo Series include one high and one low table which can be combined together.

The <u>thickness</u> and <u>color</u> of the plexi-glass changes gradually through the both products forms as a reference to the body shape and fur color of <u>flamingos</u>. Material choice, colors, form and the harmony between two products are also in linked with flamingos.