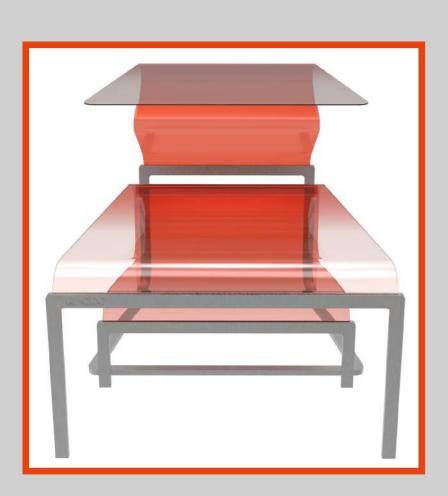

# RHODO

Rhodo is designed for efficiency in a minimalist style.

The elegant lines combined with the smooth <u>steel</u> also the warm colors of <u>plexi-glass</u> turned this functional piece into an aesthetical furniture.

Rhodo Series include one high and one low table which can be combined together.

The <u>thickness</u> and <u>color</u> of the plexi-glass changes gradually through the both products forms as a reference to the body shape and fur color of <u>flamingos</u>. Material choice, colors, form and the harmony between two products are also in linked with flamingos.