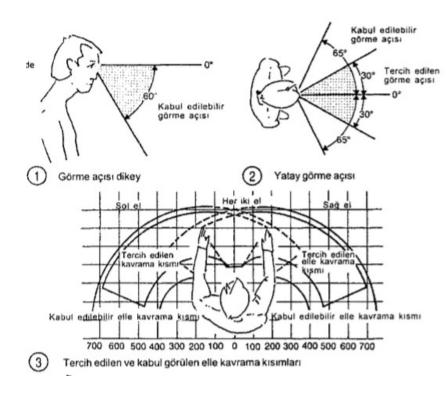

compay is to desin minimal, functional, portable and elegant furniture for mainly tiny places.

# Rhodo,

is a brand extension of ÖZ DESIGN, which increases efficiency by adding extra functions and combinations, beside their basic concepts, that have become part of daily life.



# INTRODUCTION

# **BRAND EXTENSION**

RHODO Series designed by Özge İLHAN as a brand extension of ÖZ Design. Inspired from flamingos to create an aesthetic and elegant minimalism in design for young adults and flexible spaces.



# LAPTOP DIMENSIONS

11 inch (For 11-11.6 inch Laptop): 310\*220\*25mm 13 inch (For 13-13.3 inch Laptop: 340\*240\*25mm 14 inch (For 14-14.5 inch Laptop): 360\*260\*25mm 15 inch (For 15-15.6 inch Laptop): 385\*290\*2.5mm 17 inch (For 16-17.4 inch Laptop): 440\*320\*2.5mm

# REGULATIONS



## \*\*\* Ernst Neufert - Architect's Data

dimensions

functions

regulations

inspirations

# HUMAN SCALE











# RESEARCH

Needs of the client Limits of the materials Requirements of the object Opportunities of the space Conceptual design understanding

# FLAMINGO

Functional anatomy Color variation of furs Both angular and curvature form Elegant and slender sizes

# MARKET POSITIONING



# SECTOR CHARTS



# TARGET GROUP

young - adults (20 - 35)

.

minimalist lifestyle

small space / less furniture

flexible living style

# FINAL BRIEF

# 

is designed for middle-ranged <u>young-adults</u> with a <u>minimal lifestyle</u> or tiny house, to ensure <u>maximum efficiency</u> in a <u>functional</u> and minimal understanding by <u>ÖZ DESIGN.</u>



# SHAPE INSPIRATIONS





# MOOD B