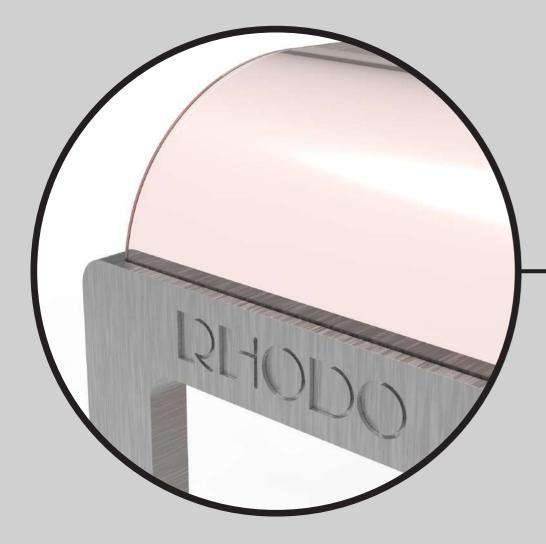

LASER ENGRAVING ON METAL SURFACE ( 5mm )

RHODO In

TECHNICAL FEATURES

850 mm

18

\*All dimensions are given in mm.