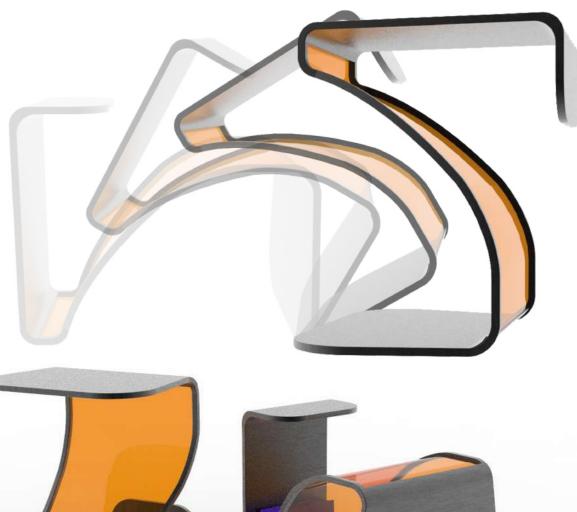

# RHODO

Rhodo is designed for efficiency in a minimalist style.

The elegant lines combined with the smooth <u>steel</u> also the warm colors of <u>plexi-glass</u> turned this functional piece into an aesthetical furniture.

Rhodo Series include one high and one low table which can be combined together.

The <u>thickness</u> and <u>color</u> of the plexi-glass changes gradually through the both products forms as a reference to the body shape and fur color of <u>flamingos</u>. Material choice, colors, form and the harmony between two products are also in linked with flamingos.

# HOW TO COMBINE